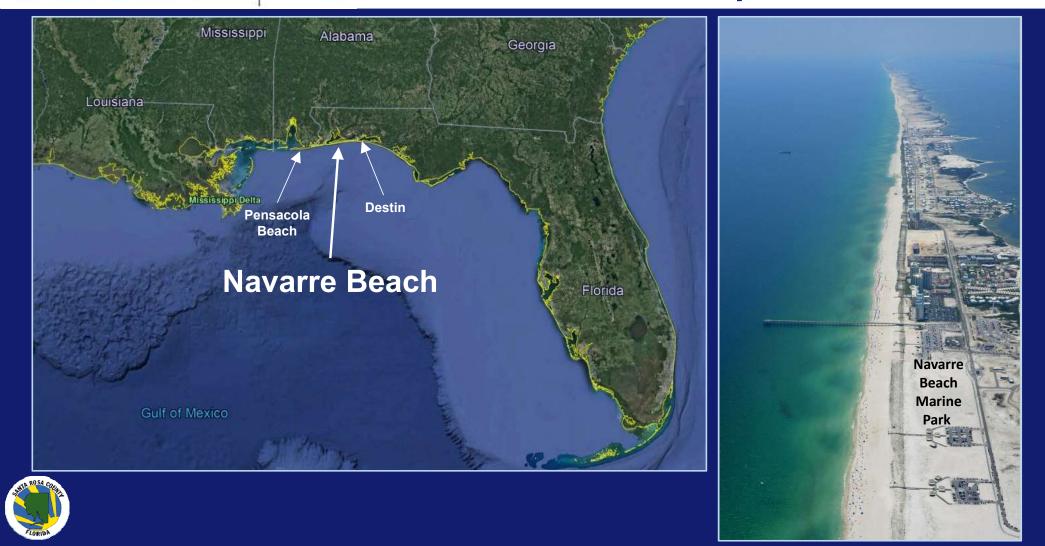

### Case Study: Navarre Beach – Performance during Hurricanes

Hannah Walsh, M.S., E.I. Tem Fontaine, P.E.

2021 FSBPA Technical Conference February 3, 2021

Photo courtesy of Weeks Marine, Inc.

This presentation will address:

- ✓ Project location
- ✓ Project history
- Beach-dune system response prior to Project Construction
- ✓ Project Design
- ✓ Hurricane Impacts
- ✓ Lessons learned



Photos courtesy of Weeks Marine, Inc.

### Outline

### **Location Map – Navarre Beach**





### **Project Limits & History**

- 4.1 miles from R-192+460' to R-213.5+500'
- 2006 nourishment 3 million cubic yards of sand
- 2010 truck haul 11,500 cubic yards of sand
- 2016 renourishment 1.5 million cubic yards of sand

Project Limits R-192+460' Navarre Beach Fishing Pier

Santa Rosa Island

Project Limits R-213.5+500'





### **Beach/dune response – pre 2006**



### Hurricane Ivan

### **Beach/dune response – pre 2006**



# Hurricane Ivan

### **Beach/dune response – pre 2006**



# Hurricane Ivan

#### **Beach/dune response – pre 2006**



Image Date: 11/30/2004 Source: Google Earth







Image Date: 11/30/2004 Source: Google Earth





Image Date: 3/31/2007 Source: Google Earth



#### **Beach/dune response – pre 2006**



## Hurricane Dennis

July 2005

### **Beach/dune r