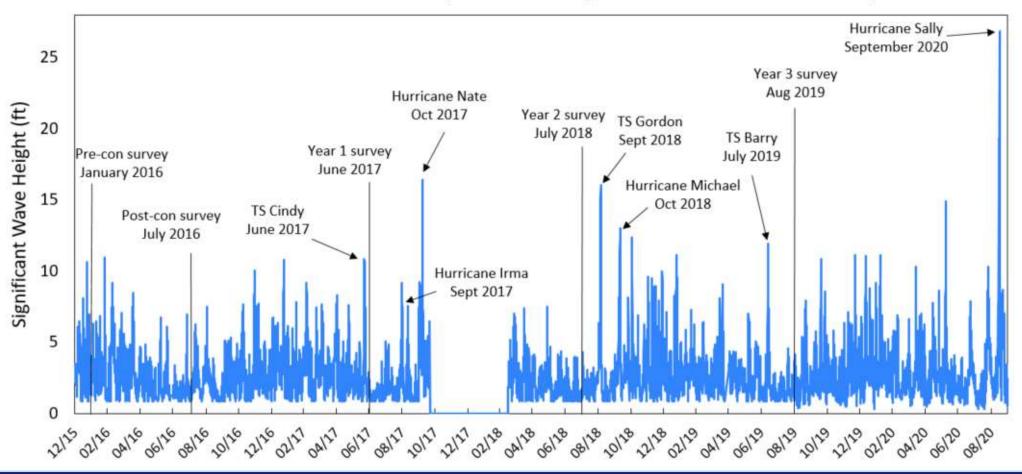

#### Hurricanes after 2016

Wave Observations at Buoy 42012 - Orange Beach - 44 NM SE of Mobile, AL

#### **Hurricane Nate**

### Hurricane Nate

October 2017

### **Hurricane Nate**

### **Hurricane Michael**

# Hurricane Michael

October 2018

#### **Hurricane Michael**

### Hurricane Michael

October 2018

Navarre Beach Fishing Pier

Hurricane Sally

## Hurricane Sally