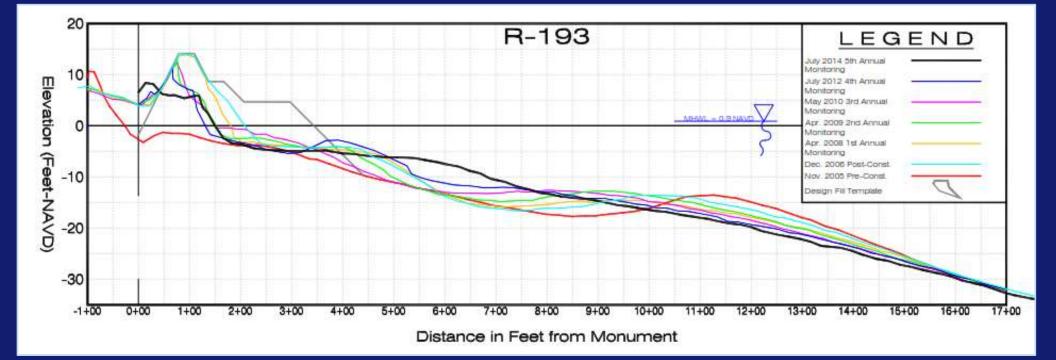

### **Beach/dune response – pre 2006**

### Hurricane Ivan

# Hurricane Ivan

#### **Beach/dune response – pre 2006**

Image Date: 11/30/2004 Source: Google Earth

Image Date: 11/30/2004 Source: Google Earth

Image Date: 3/31/2007 Source: Google Earth

#### **Beach/dune response – pre 2006**