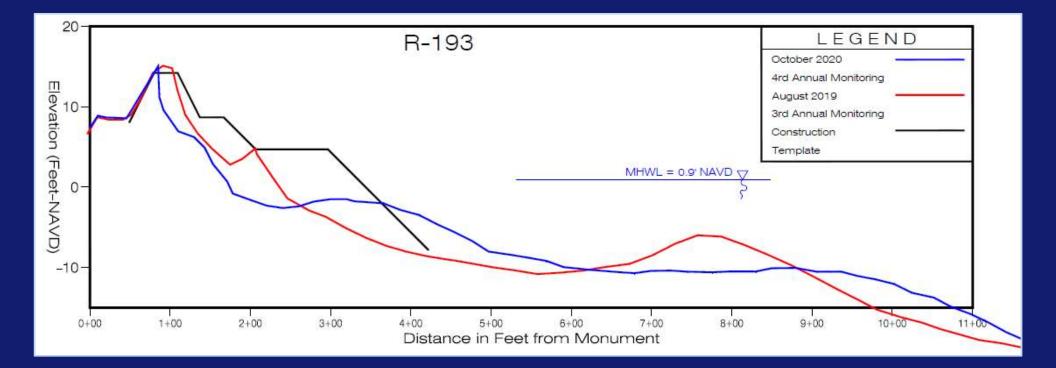

### Hurricane Michael

October 2018

Navarre Beach Fishing Pier

Hurricane Sally

## Hurricane Sally