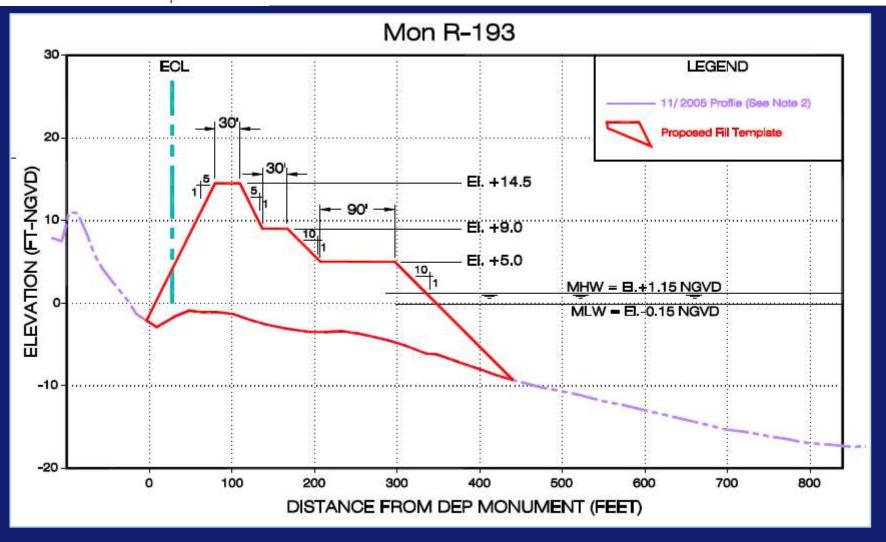

avarre Beach – Performance during Hurricanes

Hannah Walsh, M.S., E.I. Tem Fontaine, P.E.

2021 FSBPA Technical Conference February 3, 2021

Photo courtesy of Weeks Marine, Inc.

This presentation will address:

- ✓ Project location
- ✓ Project history
- Beach-dune system response prior to Project Construction
- ✓ Project Design
- ✓ Hurricane Impacts
- ✓ Lessons learned



Photos courtesy of Weeks Marine, Inc.

### Outline

### **Location Map – Navarre Beach**





### **Project Limits & History**

- 4.1 miles from R-192+460' to R-213.5+500'
- 2006 nourishment 3 million cubic yards of sand
- 2010 truck haul 11,500 cubic yards of sand
- 2016 renourishment 1.5 million cubic yards of sand

Project Limits R-192+460' Navarre Beach Fishing Pier

Santa Rosa Island

Project Limits R-213.5+500'





### **Beach/dune response – pre 2006**



### Hurricane Ivan

### **Beach/dune response – pre 2006**



# Hurricane Ivan

### **Beach/dune response – pre 2006**



# Hurricane Ivan

#### **Beach/dune response – pre 2006**



Image Date: 11/30/2004 Source: Google Earth







Image Date: 11/30/2004 Source: Google Earth





Image Date: 3/31/2007 Source: Google Earth



#### **Beach/dune response – pre 2006**



## Hurricane Dennis

July 2005

### **Beach/dune response – pre 2006**



# Hurricane Dennis

July 2005









# Hurricane Dennis

July 2005

### **2006 Project Construction**



# During Construction

July 2006



#### **2006 Project Construction**



# Post-Construction

### **Hurricane Gustav**



### Hurricane Gustav



#### **Hurricane Gustav**



### Hurricane Gustav

Septe