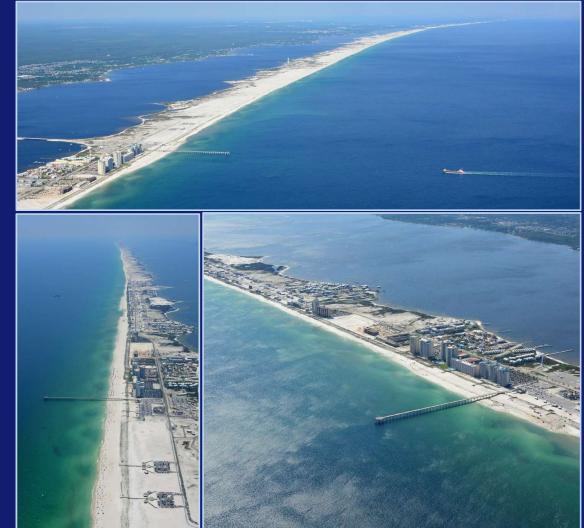

### **Project Limits & History**

- 4.1 miles from R-192+460' to R-213.5+500'
- 2006 nourishment 3 million cubic yards of sand
- 2010 truck haul 11,500 cubic yards of sand
- 2016 renourishment 1.5 million cubic yards of sand

Project Limits R-192+460' Navarre Beach Fishing Pier

Santa Rosa Island

Project Limits R-213.5+500'