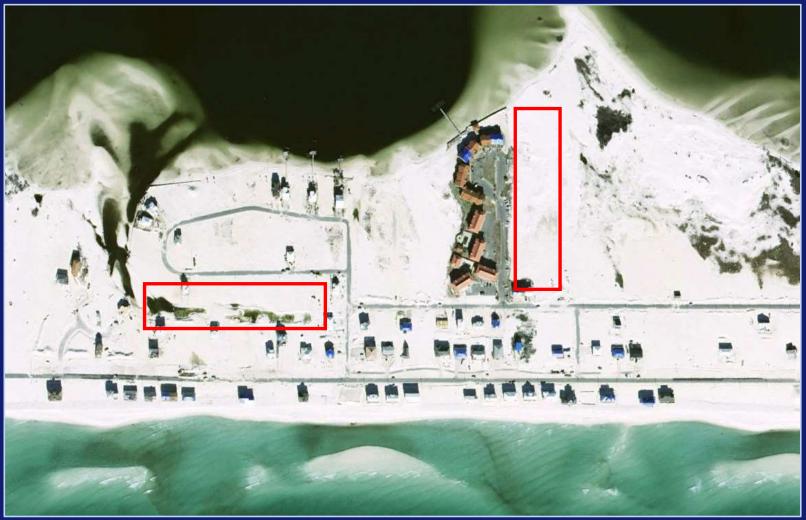

### **Beach/dune response – pre 2006**

### Hurricane Ivan

# Hurricane Ivan

#### **Beach/dune response – pre 2006**

Image Date: 11/30/2004 Source: Google Earth

Image Date: 11/30/2004 Source: Google Earth

Image Date: 3/31/2007 Source: Google Earth

#### **Beach/dune response – pre 2006**