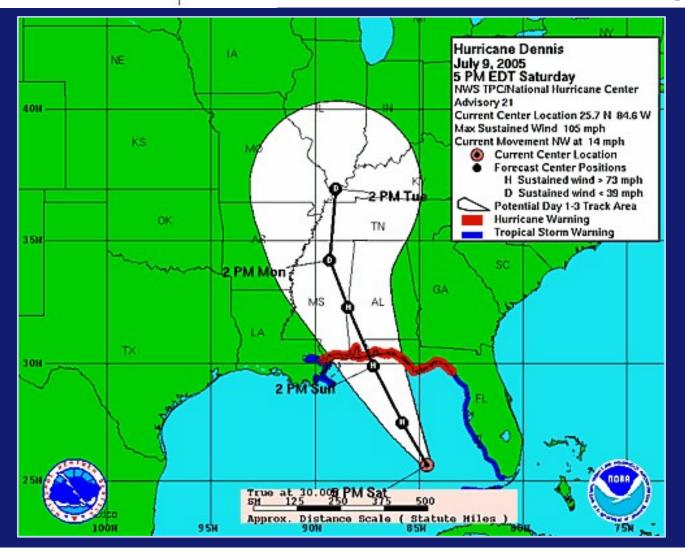

### Outline

### **Location Map – Navarre Beach**





### **Project Limits & History**

- 4.1 miles from R-192+460' to R-213.5+500'
- 2006 nourishment 3 million cubic yards of sand
- 2010 truck haul 11,500 cubic yards of sand
- 2016 renourishment 1.5 million cubic yards of sand

Project Limits R-192+460' Navarre Beach Fishing Pier

Santa Rosa Island

Project Limits R-213.5+500'





### **Beach/dune response – pre 2006**



### Hurricane Ivan

### **Beach/dune response – pre 2006**



# Hurricane Ivan

### **Beach/dune response – pre 2006**



# Hurricane Ivan

#### **Beach/dune response – pre 2006**



Image Date: 11/30/2004 Source: Google Earth







Image Date: 11/30/2004 Source: Google Earth





Image Date: 3/31/2007 Source: Google Earth



#### **Beach/dune response – pre 2006**



## Hurricane Dennis

July 2005

### **Beach/dune response – pre 2006**



# Hurricane Dennis

July 2005









# Hurricane Dennis

July 2005

### **2006 Project Construction**



# During Construction

July 2006



#### **2006 Project Construction**



# Post-Construction

### **Hurricane Gustav**



### Hurricane Gustav



#### **Hurricane Gustav**



### Hurricane Gustav

September 2008

Photo courtesy of Kenny Wilder



#### **Hurricane Ike**



# Hurricane Ike





### **Hurricane Ike**

### Hurricane Ike

September 2008

Photo courtesy of Kenny Wilder







# Hurricane Ike

September 2008

Photo courtesy of Kenny Wilder



### Hurricane Ida



Hurricane Ida

November 2009



### Hurricane Ida



Hurricane Ida

November 2009

Photo courtesy of Navarre Beach Life



#### **Hurrican