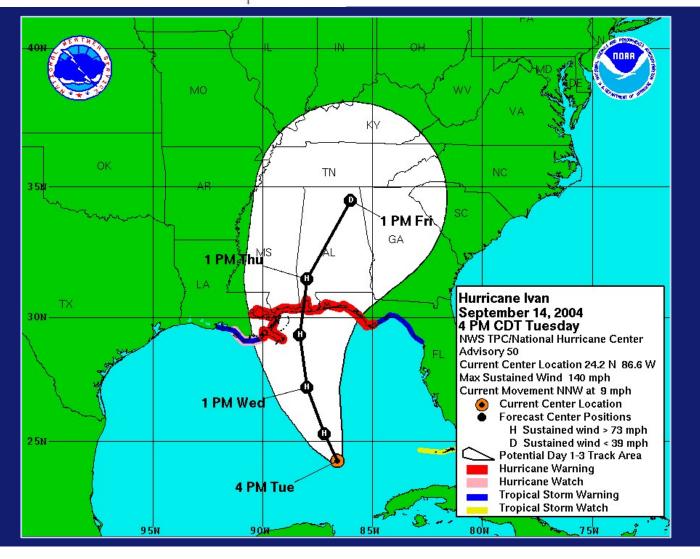

es

Hannah Walsh, M.S., E.I. Tem Fontaine, P.E.

2021 FSBPA Technical Conference February 3, 2021

Photo courtesy of Weeks Marine, Inc.

This presentation will address:

- ✓ Project location
- ✓ Project history
- Beach-dune system response prior to Project Construction
- ✓ Project Design
- ✓ Hurricane Impacts
- ✓ Lessons learned



Photos courtesy of Weeks Marine, Inc.

### Outline

### **Location Map – Navarre Beach**





### **Project Limits & History**

- 4.1 miles from R-192+460' to R-213.5+500'
- 2006 nourishment 3 million cubic yards of sand
- 2010 truck haul 11,500 cubic yards of sand
- 2016 renourishment 1.5 million cubic yards of sand

Project Limits R-192+460' Navarre Beach Fishing Pier

Santa Rosa Island

Project Limits R-213.5+500'





### **Beach/dune response – pre 2006**



### Hurricane Ivan

### **Beach/dune response – pre 2006**



# Hurricane Ivan

### **Beach/dune response – pre 2006**



# Hurricane Ivan

#### **Beach/dune response – pre 2006**



Image Date: 11/30/2004 Source: Google Earth







Image Date: 11/30/2004 Source: Google Earth





Image Date: 3/31/2007 Source: Google Earth



#### **Beach/dune response – pre 2006**



## Hurricane Dennis

July 2005

### **Beach/dune response – pre 2006**



# Hurricane Dennis

July 2005









# Hurricane Dennis

July 2005

### **2006 Project Construction**



# During Construction

July 2006



#### **2006 Project Construction**



# Post-Construction

### **Hurricane Gustav**



### Hurricane Gustav



#### **Hurricane Gustav**



### Hurricane Gustav

September 2008

Photo courtesy of Kenny Wilder