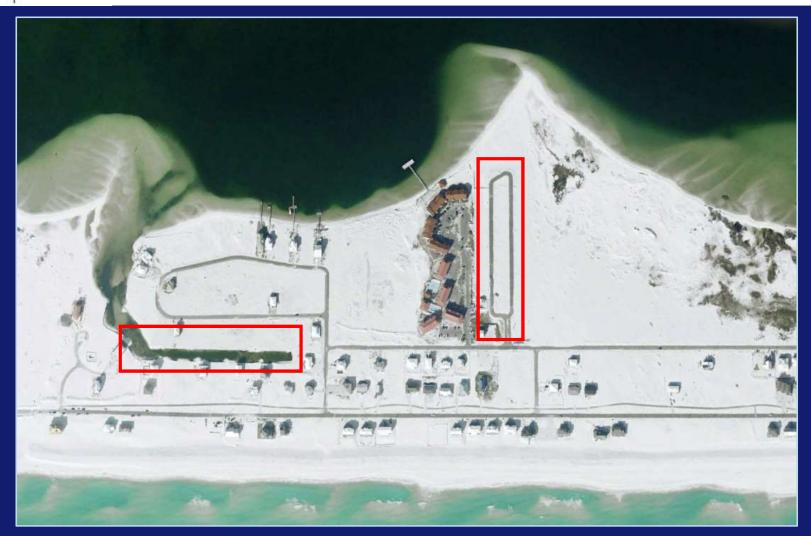

d



Photos courtesy of Weeks Marine, Inc.

### Outline

### **Location Map – Navarre Beach**





### **Project Limits & History**

- 4.1 miles from R-192+460' to R-213.5+500'
- 2006 nourishment 3 million cubic yards of sand
- 2010 truck haul 11,500 cubic yards of sand
- 2016 renourishment 1.5 million cubic yards of sand

Project Limits R-192+460' Navarre Beach Fishing Pier

Santa Rosa Island

Project Limits R-213.5+500'





### **Beach/dune response – pre 2006**



### Hurricane Ivan

### **Beach/dune response – pre 2006**



# Hurricane Ivan

### **Beach/dune response – pre 2006**



# Hurricane Ivan

#### **Beach/dune response – pre 2006**



Image Date: 11/30/2004 Source: Google Earth







Image Date: 11/30/2004 Source: Google Earth





Image Date: 3/31/2007 Source: Google Earth



#### **Beach/dune response – pre 2006**



## Hurricane Dennis

July 2005

### **Beach/dune response – pre 2006**



# Hurricane Dennis

July 2005









# Hurricane Dennis

July 2005

### **2006 Project Construction**



# During Construction

July 2006



#### **2006 Project Construction**



# Post-Construction

### **Hurricane Gustav**



### Hurricane Gustav



#### **Hurricane Gustav**



### Hurricane Gustav

September 2008

Photo courtesy of Kenny Wilder



#### **Hurricane Ike**



# Hurricane Ike





### **Hurricane Ike**

### Hurricane Ike

September 2008

Photo courtesy of Kenny Wilder







# Hurricane Ike

September 2008

Photo courtesy of Kenny Wilder



### Hurricane Ida



Hurricane Ida

November 2009



### Hurricane Ida



Hurricane Ida

November 2009

Photo courte