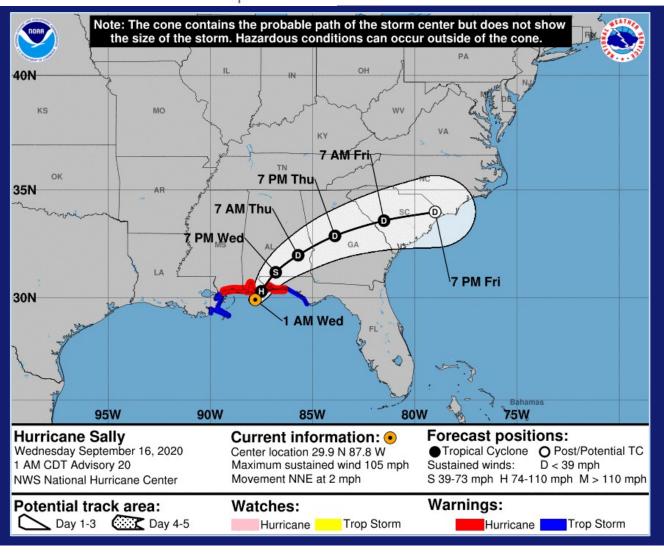

### Hurricane Michael

October 2018

Navarre Beach Fishing Pier

Hurricane Sally

## Hurricane Sally