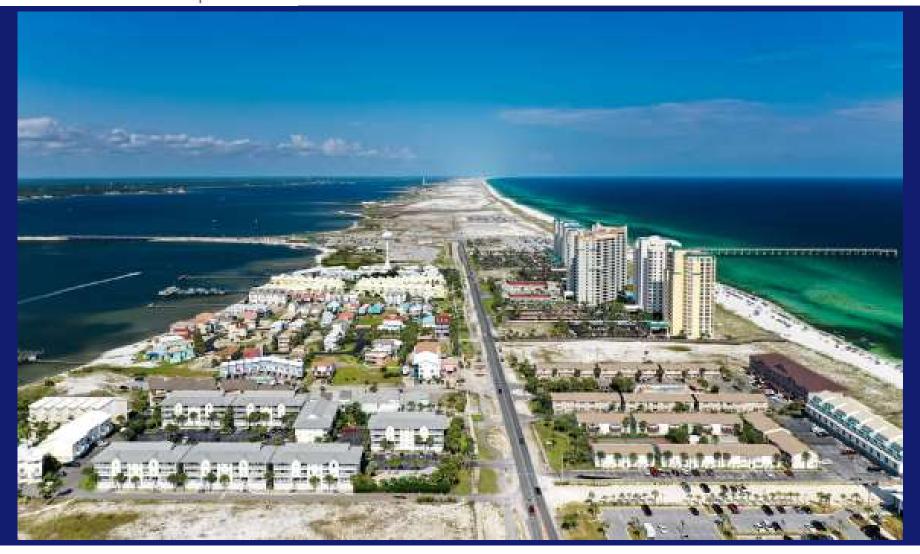

### **Location Map – Navarre Beach**

### **Project Limits & History**

- 4.1 miles from R-192+460' to R-213.5+500'
- 2006 nourishment 3 million cubic yards of sand
- 2010 truck haul 11,500 cubic yards of sand
- 2016 renourishment 1.5 million cubic yards of sand

Project Limits R-192+460' Navarre Beach Fishing Pier

Santa Rosa Island

Project Limits R-213.5+500'